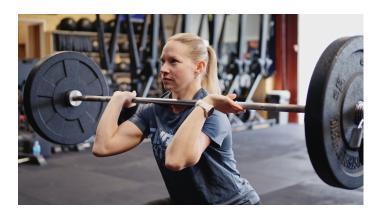

### Movement standards

Front Squat:

The competitor will front rack the Barbell, walk back from the rack, squat down until their hip crease goes below the top of their knee, then stand until they are fully extended with the hips, knees and shoulders in line. Pause at the top of the repetition. Then complete two more repetitions in the same manner, before re-racking the Barbell.