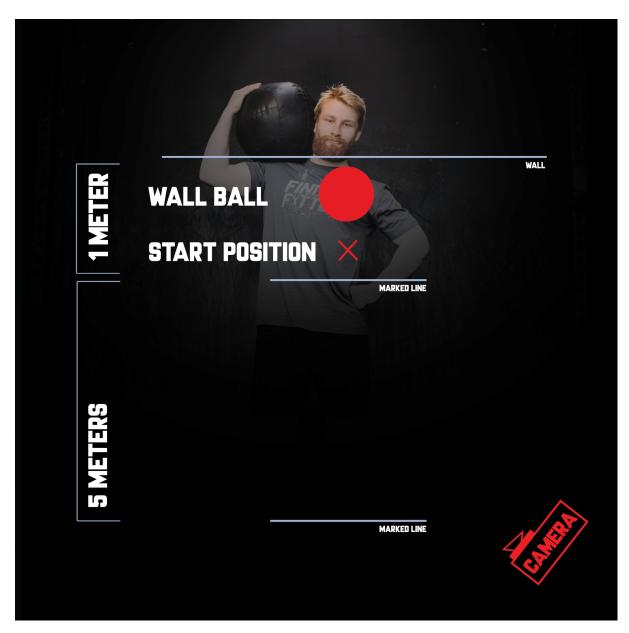

## Movement standards

Wall ball:

The Wall ball starts on the ground. The movement starts from the bottom of a squat, hip crease below the knee, and thrown to hit the specified target/height.

#### Burpee shuttle:

From standing at the start position (behind the line taped), run out to the five meter mark (taped), turn around, complete a Burpee whereby your chest, hands and thighs touch the ground at the same time, behind the line and facing the way you came, before running back to the start line and touching the ground with both hands past the line.

| Competitor name: | Score: |  |
|------------------|--------|--|
| Judge Name/Sign: |        |  |
|                  |        |  |

Suggested floor plan.